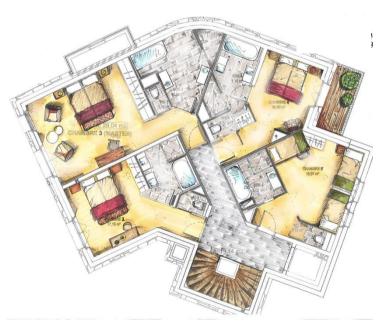

#### Level 1

 $3\ bedrooms$  for  $2\ people$  with en suite bathroom (bath & shower) and separate toilet

1 bedroom for 3 people (2 single beds + 1 elevated bed for a child 80x190cm) with en suite bathroom (bath & shower) and separate toilet