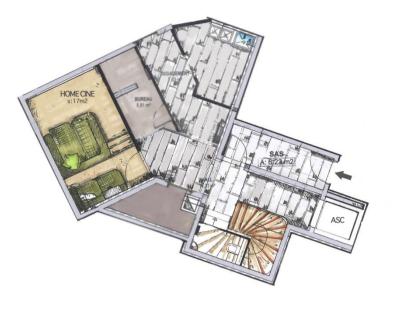

## CHALET SEQUOIA - 11 people / 5 bedrooms

## Level -1 / Underground

Home cinema

Toilet - Parking



# Level 0 / Ground floor

Spa with indoor swimming pool, steam room, sauna and massage cabin

1 bedroom for 2 people with en suite bathroom (bath & shower) and separate toilet,

Ski room - Outside access



#### Level 1

 $3\ bedrooms$  for  $2\ people$  with en suite bathroom (bath & shower) and separate toilet

1 bedroom for 3 people (2 single beds + 1 elevated bed for a child 80x190cm) with en suite bathroom (bath & shower) and separate toilet



## Level 2

Living room with fireplace - Dining room Opened kitchen - Separate toilet Terrace