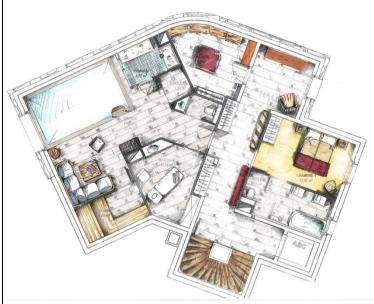

# Level 0 / Ground floor

Spa with indoor swimming pool, steam room, sauna and massage cabin

1 bedroom for 2 people with en suite bathroom (bath & shower) and separate toilet,

Ski room - Outside access