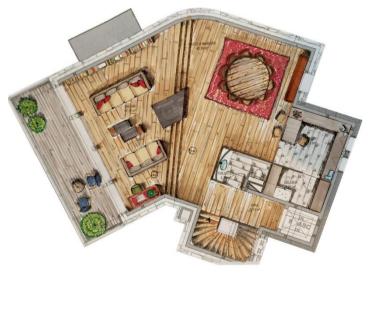

## Level 2

Living room with fireplace - Dining room Opened kitchen - Separate toilet Terrace