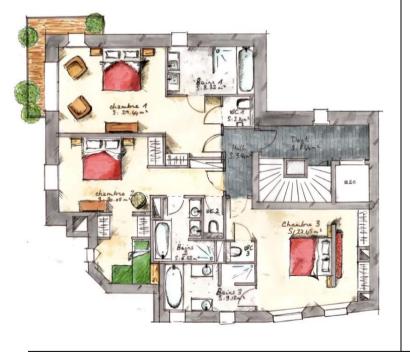

### Level 1

2 bedrooms for 2 people with en suite bathroom (bath & shower) and separate toilet

1 bedroom for 4 people (1 double lit + separate area with bunk beds) with en suite bathroom (bath & shower) and separate toilet  $\frac{1}{2}$ 