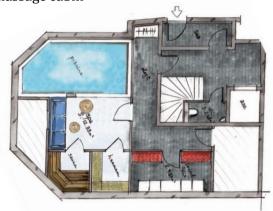

### Level -1 / Underground

Toilet - Laundry - Ski room - Parking

Spa with indoor swimming pool, steam room, sauna and massage cabin