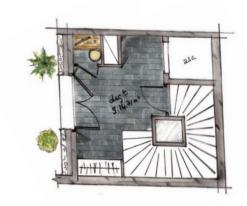

# CHALET AMBRE - 12 people / 5 bedrooms

### Level -1 / Underground

Toilet - Laundry - Ski room - Parking

Spa with indoor swimming pool, steam room, sauna and massage cabin



## Level 0 / Ground floor

Chalet entrance – Outside access



### Level 1

2 bedrooms for 2 people with en suite bathroom (bath & shower) and separate toilet

1 bedroom for 4 people (1 double lit + separate area with bunk beds) with en suite bathroom (bath & shower) and separate toilet  $\frac{1}{2}$ 



### Level 2

1 bedroom for 2 people with en suite bathroom (bath & shower) and separate toilet

Living room with fireplace - Dining room



## Level 3

1 bedroom for 2 people with en suite bathroom (bath & shower) and separate toilet