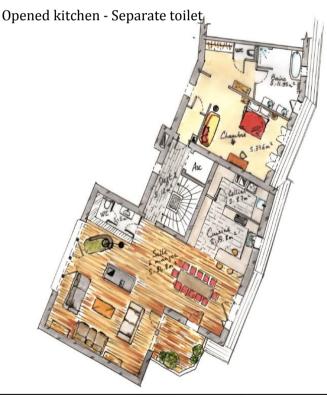

### Level 2

1 bedroom for 2 people with en suite bathroom (bath & shower) and separate toilet

Living room with fireplace - Dining room